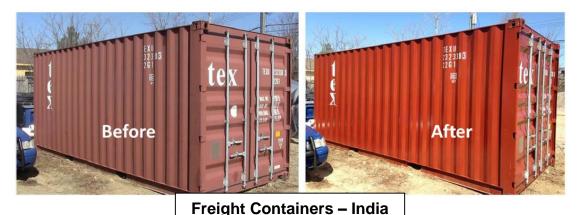

(across Industries and Surfaces)

Our Coating is being applied by manufacturers and OEMs on multiple areas including:

- Vehicle Bodies and Cabin
- · Freight Containers Reefer and Insulated
- MS frames for trucks and buses
- Textured Plastics bumpers, vinyls
- Wheel caps for resisting accumulation of dirt/ mud/ tar

(across Industries and Surfaces)

Logistics Players, India - Gati, TCI, TM International

(across Industries and Surfaces)

United Tank Cars, US - Over 4,000 Tank Cars being coated annually

(across Industries and Surfaces)