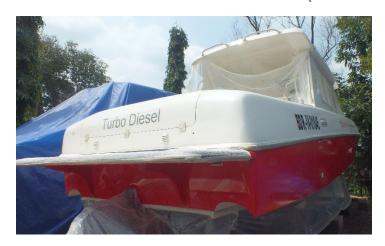

- Shipyards boat manufacturers, repairers
- Private Boats
- Alibaug, Ambernath, Mumbai

(across Industries and Surfaces)

(across Industries and Surfaces)

We are currently working on getting DGCA approval for our coating line in aircraft industry: