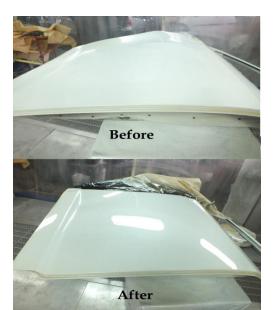

## **nProtect** ® - Permanent Protection with Extremely Advanced Nanotechnology Based Coating System

- Complete Restoration and Protection from Corrosion/ Oxidation
   Oxidised as well as non-oxidized surfaces are revived and their lives are enhanced
- Extremely Long Lasting
   One application lasts for over 10 years
- Very Easy to Apply
   Simple spray coat application using HVLP or airless spray system post pre-cleaning
- Protection Against ALL Weathering
   Complete protection from UV, corrosion, acid rain, other chemical elements
- Extreme Chemical Resistance
   Protects against the harshest of chemicals with no impact
   Bird Droppings, salt, pollutants, simply wipe off with no efforts
- Minimalize and Simplify Clean Up/ Maintenance
  Repels any debris build-up from dust, salts, pollutants, other environmental
  externalities; expediting clean-up and maintenance and providing lasting shine and
  protection
- Environment Friendly
   Significantly reduces use of chemicals by eliminating need for maintenance
   Carbon footprint goes down due to higher fuel efficiency