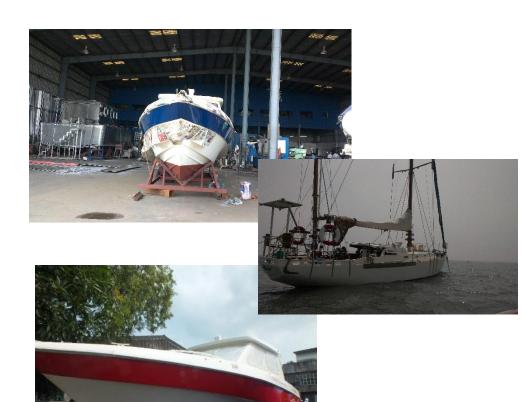

- Shipyards boat manufacturers, repairers
- Private Boats
- Alibaug, Ambernath, Mumbai

(across Industries and Surfaces)

(across Industries and Surfaces)

We are currently working on getting DGCA approval for our coating line in aircraft industry: